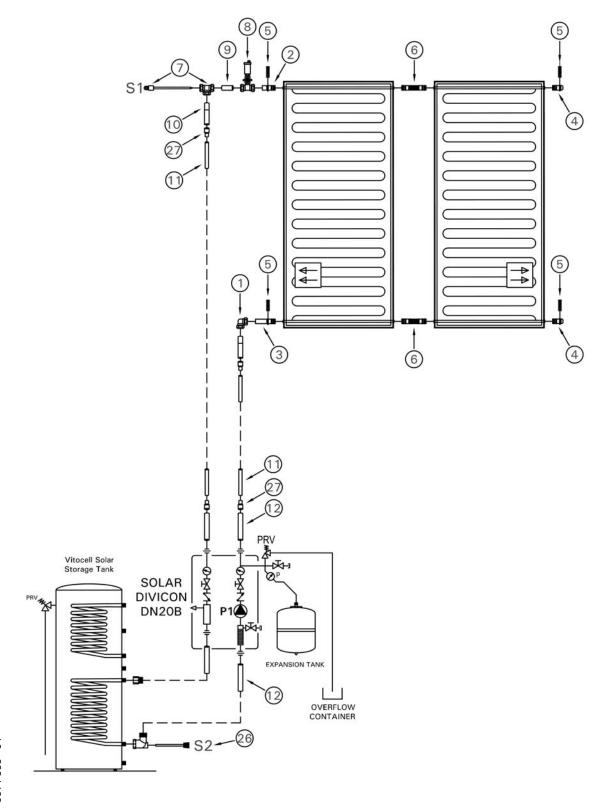

# **Fitting Sets and Kits**

| Item                      | Description                                                                                                                                                                                                                                                                                                                                                                                             | Part Number                             |
|---------------------------|---------------------------------------------------------------------------------------------------------------------------------------------------------------------------------------------------------------------------------------------------------------------------------------------------------------------------------------------------------------------------------------------------------|-----------------------------------------|
| General Connection Set    | One set required for each Vitosol 200-FM collector array.  Array size can be 1 to 12 collectors. Contains all the required fittings for pipe connection to collector.  Contents:  2 x brass connecting pipe (one long, one short)  2 x brass plugs  4 x stainless steel profile clamp  2 x 22 mm 90° compression elbow  1 x package of O-ring silicone assembly grease  2 x copper tube support inserts | 200-FM<br>7248240                       |
| Installation Fittings Set | One set required for each system. Contains the metric conversion fittings required to connect to the collector array and the conversion adaptor for the expansion tank fitting.  Contents:  4 x copper pipe adaptors – 22 mm dia to ¾" dia x 4" long  1 x copper pipe stub – 22 mm dia x 2.4" long  1 x ¾" BSPT Female x ¾" NPT male adaptor  1 x gasket  1 x package of technical literature           | 200-FM<br>ZK02868 (CA)<br>ZK02870 (USA) |

# **Collector Loop Fittings**

| Item                     | Description                                                                                                                                                                                                                                                             | Part Number       |
|--------------------------|-------------------------------------------------------------------------------------------------------------------------------------------------------------------------------------------------------------------------------------------------------------------------|-------------------|
| Interconnection Pipe Set | Used to connect Vitosol 200-FM collectors together. Brass fittings with double O-ring seal, connected by flexible stainless steel pipe.  Contents:  2 x interconnection pipes  1 x package of O-ring silicone assembly grease                                           | 200-FM<br>7248239 |
| Sensor Well Set          | Collector sensor well set for Vitosol 200-FM.  One required per system. Installed in top collector outlet piping.  Contents:  1 x 22 mm compression tee  1 x immersion sensor well  1 x sensor wire strain relief  1 x insulation cover  1 x copper tube support insert | 200-FM<br>7174993 |

# **Collector Loop Fittings** (continued)

| Item                                         | Description                                                                                                                                                                                                                                                 | Part Number       |
|----------------------------------------------|-------------------------------------------------------------------------------------------------------------------------------------------------------------------------------------------------------------------------------------------------------------|-------------------|
| Automatic Fast Air Vent                      | Air vent for high point of each collector array.  Built in shut-off valve for 100% isolation after system is totally vented 22 mm brass compression couplings.  Note: If ordered individually, requires 2 x PN 9543380 - copper adaptors – 22 mm x ¾" x 4". | 200-FM<br>7316789 |
| Manual Air Vent                              | Air vent for high point of each collector array.  Can be used as an alternate to the Fast Air Vent.  Manual key vent, 22 mm brass compression couplings.  Note: If ordered individually, requires 2 x PN 9543380 - copper adaptors – 22 mm x ¾" x 4".       | 200-FM<br>7316263 |
| Automatic Air Vent With<br>Micro-Bubble Mesh | Air separator for location in mechanical room. Wire mesh micro-bubble separator, with built in shut-off valve 22 mm brass compression couplings.                                                                                                            | 7316049           |
|                                              | Note: If ordered individually, requires 2 x PN 9543380 - copper adaptors – 22 mm x ¾" x 4".                                                                                                                                                                 |                   |
| Brass Elbow With Sensor Well                 | Solar tank sensor well for Vitocell tanks. Installs on solar glycol return line to collectors.                                                                                                                                                              |                   |
|                                              | Note: Must be ordered separately for all other tanks.                                                                                                                                                                                                       |                   |
|                                              | 1" probe, for Vitocell 300-W tanks, 42 USG:                                                                                                                                                                                                                 | 7606041           |
|                                              | – for tanks with NPT threads                                                                                                                                                                                                                                |                   |
|                                              | 1" probe, for Vitocell 300-B, 300-V tanks, 53 to 79 USG:                                                                                                                                                                                                    | 7606041           |
|                                              | – for tanks with NPT threads                                                                                                                                                                                                                                |                   |
|                                              | 1 ¼" probe, for Vitocell 300-B, 300-V tanks, 119 USG:                                                                                                                                                                                                       | 7606042           |
|                                              | – for tanks with NPT threads                                                                                                                                                                                                                                |                   |
| Expansion Tank Flex Pipe                     | Flexible ¾"G x 19" (500 mm) long Stainless steel flexible connection pipe.  Used to connect expansion tank to Solar-Divicon DN20B / DN25B. Compression fitting with gasket.  Note: Only for use with the following tank models: 18L, 25L, 40L               | 7497468           |

# **Spare Parts / Individual Fittings**

| Item                                    | Description                                                                                                                                      | Part Number               |
|-----------------------------------------|--------------------------------------------------------------------------------------------------------------------------------------------------|---------------------------|
| Copper Adaptor                          | Included with the Installation Fittings Set (see page 3), but can be ordered individually.                                                       | 200-FM<br>9543380         |
|                                         | Used to connect standard NPT copper to all Vitosol fitting with compression couplings (eg. Supply/Return piping to 90° compression elbow.        |                           |
|                                         | Copper adaptor pipe stub – 22 mm dia x ¾" Copper x 4" long.                                                                                      |                           |
| Copper Connector                        | Included with the Installation Fittings Set (see page 3), but can be ordered individually.                                                       | 200-FM<br>5276590         |
|                                         | Used to connect two items together that both have 22 mm compression couplings (eg. Air vent and sensor well).                                    |                           |
|                                         | Copper pipe stub – 22 mm dia x 2.4" long.                                                                                                        |                           |
| Vitosol Profile Clamp                   | Included with the General Connection Set (see page 3), but can be ordered individually.                                                          | 200-FM,<br>7317074        |
|                                         | Used for Vitosol 200-FM to attach brass connection pipes and plugs to the collector header pipe.                                                 |                           |
| Brass Collector Connection Pipe - Short | Included with the General Connection Set (see page 3), but can be ordered individually.                                                          | 200-FM<br>7827514         |
|                                         | Used for Vitosol 200-FM to connect piping to the collector header pipe.                                                                          |                           |
| Brass Collector Connection Pipe – Long  | Included with the General Connection Set (see page 3), but can be ordered individually.                                                          | 200-FM<br>7827515         |
|                                         | Used for Vitosol 200-FM. To connect piping to the collector header pipe.                                                                         |                           |
| Brass Collector Plug                    | Included with the General Connection Set (see page 3), but can be ordered individually.                                                          | 200-FM<br>7827516         |
|                                         | Used for Vitosol 200-FM to plug the collector header pipe.                                                                                       |                           |
| Compression Connector – Union           | Brass union fitting with 22 mm compression fittings (sold in a set of 2).                                                                        | All collectors<br>7819612 |
|                                         | Used for a straight connection between two 22 mm pipes:  - To bring S/R piping straight out of collector instead of using 90° compression elbow. |                           |
|                                         | To extend pipe between two collectors that have to span an obstruction.                                                                          |                           |

# Spare Parts / Individual Fittings (continued)

| Item                                         | Description                                                                                                                                                                                                          | Part Number                              |
|----------------------------------------------|----------------------------------------------------------------------------------------------------------------------------------------------------------------------------------------------------------------------|------------------------------------------|
| Compression Connector,<br>90° Elbow          | Brass elbow fitting with 22 mm compression fittings. Included with the General Connection Set, but can be ordered individually.                                                                                      | All collectors<br>7819611                |
| Collector Fitting O-rings                    | Package of 4. Spare parts, used for all collector fittings.                                                                                                                                                          | 200-FM<br>7819604                        |
| Silicone Assembly Grease                     | 6 gram package. Included with the General Connection Set (see page 3) and with the Interconnection Pipe Set (see page 4). This can be ordered individually.  Used for lubricating O-rings on all collector fittings. | All collectors<br>7819602                |
| Solar Divicon Expansion Tank Adaptor Fitting | Coupling, ¾" BSPT x ¾" NPT Brass. Included with the Solar Divicon fittings, but can be ordered individually.  Used to connect NPT piping to the expansion tank connection on all Solar Divicon.                      | All Solar Divicon<br>7134829             |
| Expansion Tank Service Valve Adaptor Fitting | Adaptor, ¾" G female - ¾" NPT male. Included with the Installation Fittings Set (see page 4), but can be ordered individually.  Used to connect NPT piping to the service valve on the expansion tank.               | 18 to 50 L<br>Expansion Tanks<br>9635592 |
| Flat Gasket                                  | Flat Gasket, 17 x 24 x 1.5mm                                                                                                                                                                                         | 9535412                                  |
| 0                                            | Used with solar divicon expansion tank adaptor, expansion tank service valve adaptor, solar expansion tank service valve & flexible tank adaptor. This can be ordered individually.                                  |                                          |