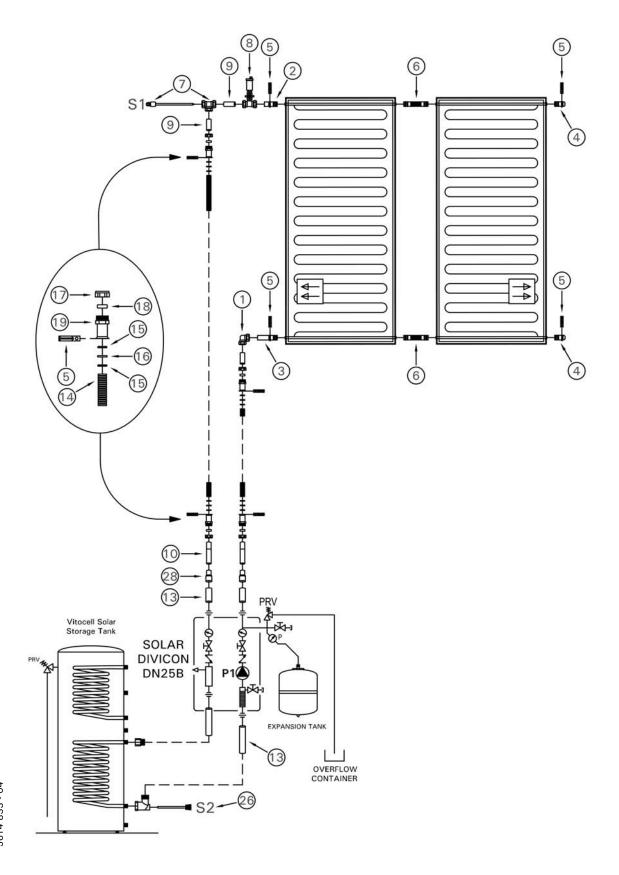

# Connection Fittings Installation Guide

# **Fitting Sets and Kits**

| Item                      | Description                                                                                                                                                                                                                                                                                                                                                                                             | Part Number                             |
|---------------------------|---------------------------------------------------------------------------------------------------------------------------------------------------------------------------------------------------------------------------------------------------------------------------------------------------------------------------------------------------------------------------------------------------------|-----------------------------------------|
| General Connection Set    | One set required for each Vitosol 200-FM collector array.  Array size can be 1 to 12 collectors. Contains all the required fittings for pipe connection to collector.  Contents:  2 x brass connecting pipe (one long, one short)  2 x brass plugs  4 x stainless steel profile clamp  2 x 22 mm 90° compression elbow  1 x package of O-ring silicone assembly grease  2 x copper tube support inserts | 200-FM<br>7248240                       |
| Installation Fittings Set | One set required for each system. Contains the metric conversion fittings required to connect to the collector array and the conversion adaptor for the expansion tank fitting.  Contents:  4 x copper pipe adaptors – 22 mm dia to ¾" dia x 4" long  1 x copper pipe stub – 22 mm dia x 2.4" long  1 x ¾" BSPT Female x ¾" NPT male adaptor  1 x gasket  1 x package of technical literature           | 200-FM<br>ZK02868 (CA)<br>ZK02870 (USA) |

# **Collector Loop Fittings**

| Item                     | Description                                                                                                                                                                                                                                                             | Part Number       |
|--------------------------|-------------------------------------------------------------------------------------------------------------------------------------------------------------------------------------------------------------------------------------------------------------------------|-------------------|
| Interconnection Pipe Set | Used to connect Vitosol 200-FM collectors together. Brass fittings with double O-ring seal, connected by flexible stainless steel pipe.  Contents:  2 x interconnection pipes  1 x package of O-ring silicone assembly grease                                           | 200-FM<br>7248239 |
| Sensor Well Set          | Collector sensor well set for Vitosol 200-FM.  One required per system. Installed in top collector outlet piping.  Contents:  1 x 22 mm compression tee  1 x immersion sensor well  1 x sensor wire strain relief  1 x insulation cover  1 x copper tube support insert | 200-FM<br>7174993 |

# **Collector Loop Fittings** (continued)

| Item                                         | Description                                                                                                                                                                                                                                                 | Part Number       |
|----------------------------------------------|-------------------------------------------------------------------------------------------------------------------------------------------------------------------------------------------------------------------------------------------------------------|-------------------|
| Automatic Fast Air Vent                      | Air vent for high point of each collector array.  Built in shut-off valve for 100% isolation after system is totally vented 22 mm brass compression couplings.  Note: If ordered individually, requires 2 x PN 9543380 - copper adaptors – 22 mm x ¾" x 4". | 200-FM<br>7316789 |
| Manual Air Vent                              | Air vent for high point of each collector array.  Can be used as an alternate to the Fast Air Vent.  Manual key vent, 22 mm brass compression couplings.  Note: If ordered individually, requires 2 x PN 9543380 - copper adaptors – 22 mm x ¾" x 4".       | 200-FM<br>7316263 |
| Automatic Air Vent With<br>Micro-Bubble Mesh | Air separator for location in mechanical room. Wire mesh micro-bubble separator, with built in shut-off valve 22 mm brass compression couplings.                                                                                                            | 7316049           |
|                                              | Note: If ordered individually, requires 2 x PN 9543380 - copper adaptors – 22 mm x ¾" x 4".                                                                                                                                                                 |                   |
| Brass Elbow With Sensor Well                 | Solar tank sensor well for Vitocell tanks. Installs on solar glycol return line to collectors.                                                                                                                                                              |                   |
|                                              | Note: Must be ordered separately for all other tanks.                                                                                                                                                                                                       |                   |
|                                              | 1" probe, for Vitocell 300-W tanks, 42 USG:                                                                                                                                                                                                                 | 7606041           |
|                                              | – for tanks with NPT threads                                                                                                                                                                                                                                |                   |
|                                              | 1" probe, for Vitocell 300-B, 300-V tanks, 53 to 79 USG:                                                                                                                                                                                                    | 7606041           |
|                                              | – for tanks with NPT threads                                                                                                                                                                                                                                |                   |
|                                              | 1 ¼" probe, for Vitocell 300-B, 300-V tanks, 119 USG:                                                                                                                                                                                                       | 7606042           |
|                                              | – for tanks with NPT threads                                                                                                                                                                                                                                |                   |
| Expansion Tank Flex Pipe                     | Flexible ¾"G x 19" (500 mm) long Stainless steel flexible connection pipe.  Used to connect expansion tank to Solar-Divicon DN20B / DN25B. Compression fitting with gasket.  Note: Only for use with the following tank models: 18L, 25L, 40L               | 7497468           |

# **Spare Parts / Individual Fittings**

| Item                                    | Description                                                                                                                                      | Part Number               |
|-----------------------------------------|--------------------------------------------------------------------------------------------------------------------------------------------------|---------------------------|
| Copper Adaptor                          | Included with the Installation Fittings Set (see page 3), but can be ordered individually.                                                       | 200-FM<br>9543380         |
|                                         | Used to connect standard NPT copper to all Vitosol fitting with compression couplings (eg. Supply/Return piping to 90° compression elbow.        |                           |
|                                         | Copper adaptor pipe stub – 22 mm dia x ¾" Copper x 4" long.                                                                                      |                           |
| Copper Connector                        | Included with the Installation Fittings Set (see page 3), but can be ordered individually.                                                       | 200-FM<br>5276590         |
|                                         | Used to connect two items together that both have 22 mm compression couplings (eg. Air vent and sensor well).                                    |                           |
|                                         | Copper pipe stub – 22 mm dia x 2.4" long.                                                                                                        |                           |
| Vitosol Profile Clamp                   | Included with the General Connection Set (see page 3), but can be ordered individually.                                                          | 200-FM,<br>7317074        |
|                                         | Used for Vitosol 200-FM to attach brass connection pipes and plugs to the collector header pipe.                                                 |                           |
| Brass Collector Connection Pipe - Short | Included with the General Connection Set (see page 3), but can be ordered individually.                                                          | 200-FM<br>7827514         |
|                                         | Used for Vitosol 200-FM to connect piping to the collector header pipe.                                                                          |                           |
| Brass Collector Connection Pipe – Long  | Included with the General Connection Set (see page 3), but can be ordered individually.                                                          | 200-FM<br>7827515         |
|                                         | Used for Vitosol 200-FM. To connect piping to the collector header pipe.                                                                         |                           |
| Brass Collector Plug                    | Included with the General Connection Set (see page 3), but can be ordered individually.                                                          | 200-FM<br>7827516         |
|                                         | Used for Vitosol 200-FM to plug the collector header pipe.                                                                                       |                           |
| Compression Connector – Union           | Brass union fitting with 22 mm compression fittings (sold in a set of 2).                                                                        | All collectors<br>7819612 |
|                                         | Used for a straight connection between two 22 mm pipes:  - To bring S/R piping straight out of collector instead of using 90° compression elbow. |                           |
|                                         | To extend pipe between two collectors that have to span an obstruction.                                                                          |                           |

# Spare Parts / Individual Fittings (continued)

| Item                                         | Description                                                                                                                                                                                                          | Part Number                              |
|----------------------------------------------|----------------------------------------------------------------------------------------------------------------------------------------------------------------------------------------------------------------------|------------------------------------------|
| Compression Connector,<br>90° Elbow          | Brass elbow fitting with 22 mm compression fittings. Included with the General Connection Set, but can be ordered individually.                                                                                      | All collectors<br>7819611                |
| Collector Fitting O-rings                    | Package of 4. Spare parts, used for all collector fittings.                                                                                                                                                          | 200-FM<br>7819604                        |
| Silicone Assembly Grease                     | 6 gram package. Included with the General Connection Set (see page 3) and with the Interconnection Pipe Set (see page 4). This can be ordered individually.  Used for lubricating O-rings on all collector fittings. | All collectors<br>7819602                |
| Solar Divicon Expansion Tank Adaptor Fitting | Coupling, ¾" BSPT x ¾" NPT Brass. Included with the Solar Divicon fittings, but can be ordered individually.  Used to connect NPT piping to the expansion tank connection on all Solar Divicon.                      | All Solar Divicon<br>7134829             |
| Expansion Tank Service Valve Adaptor Fitting | Adaptor, ¾" G female - ¾" NPT male. Included with the Installation Fittings Set (see page 4), but can be ordered individually.  Used to connect NPT piping to the service valve on the expansion tank.               | 18 to 50 L<br>Expansion Tanks<br>9635592 |
| Flat Gasket                                  | Flat Gasket, 17 x 24 x 1.5mm                                                                                                                                                                                         | 9535412                                  |
| 0                                            | Used with solar divicon expansion tank adaptor, expansion tank service valve adaptor, solar expansion tank service valve & flexible tank adaptor. This can be ordered individually.                                  |                                          |