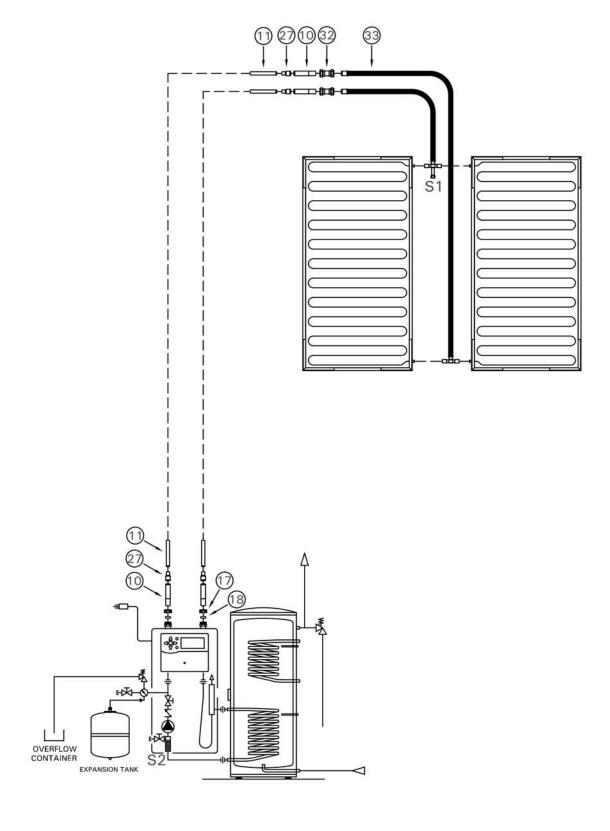

# **Fitting Sets and Kits**

| Item                      | Description                                                                                                                                                                                                                                                                                                                                                                                             | Part Number                             |
|---------------------------|---------------------------------------------------------------------------------------------------------------------------------------------------------------------------------------------------------------------------------------------------------------------------------------------------------------------------------------------------------------------------------------------------------|-----------------------------------------|
| General Connection Set    | One set required for each Vitosol 200-FM collector array.  Array size can be 1 to 12 collectors. Contains all the required fittings for pipe connection to collector.  Contents:  2 x brass connecting pipe (one long, one short)  2 x brass plugs  4 x stainless steel profile clamp  2 x 22 mm 90° compression elbow  1 x package of O-ring silicone assembly grease  2 x copper tube support inserts | 200-FM<br>7248240                       |
| Installation Fittings Set | One set required for each system. Contains the metric conversion fittings required to connect to the collector array and the conversion adaptor for the expansion tank fitting.  Contents:  4 x copper pipe adaptors – 22 mm dia to ¾" dia x 4" long  1 x copper pipe stub – 22 mm dia x 2.4" long  1 x ¾" BSPT Female x ¾" NPT male adaptor  1 x gasket  1 x package of technical literature           | 200-FM<br>ZK02868 (CA)<br>ZK02870 (USA) |

# **Collector Loop Fittings**

| Item                     | Description                                                                                                                                                                                                                                                             | Part Number       |
|--------------------------|-------------------------------------------------------------------------------------------------------------------------------------------------------------------------------------------------------------------------------------------------------------------------|-------------------|
| Interconnection Pipe Set | Used to connect Vitosol 200-FM collectors together. Brass fittings with double O-ring seal, connected by flexible stainless steel pipe.  Contents:  2 x interconnection pipes  1 x package of O-ring silicone assembly grease                                           | 200-FM<br>7248239 |
| Sensor Well Set          | Collector sensor well set for Vitosol 200-FM.  One required per system. Installed in top collector outlet piping.  Contents:  1 x 22 mm compression tee  1 x immersion sensor well  1 x sensor wire strain relief  1 x insulation cover  1 x copper tube support insert | 200-FM<br>7174993 |

# **Spare Parts / Individual Fittings**

| Item                                    | Description                                                                                                                                      | Part Number               |
|-----------------------------------------|--------------------------------------------------------------------------------------------------------------------------------------------------|---------------------------|
| Copper Adaptor                          | Included with the Installation Fittings Set (see page 3), but can be ordered individually.                                                       | 200-FM<br>9543380         |
|                                         | Used to connect standard NPT copper to all Vitosol fitting with compression couplings (eg. Supply/Return piping to 90° compression elbow.        |                           |
|                                         | Copper adaptor pipe stub – 22 mm dia x ¾" Copper x 4" long.                                                                                      |                           |
| Copper Connector                        | Included with the Installation Fittings Set (see page 3), but can be ordered individually.                                                       | 200-FM<br>5276590         |
|                                         | Used to connect two items together that both have 22 mm compression couplings (eg. Air vent and sensor well).                                    |                           |
|                                         | Copper pipe stub – 22 mm dia x 2.4" long.                                                                                                        |                           |
| Vitosol Profile Clamp                   | Included with the General Connection Set (see page 3), but can be ordered individually.                                                          | 200-FM,<br>7317074        |
|                                         | Used for Vitosol 200-FM to attach brass connection pipes and plugs to the collector header pipe.                                                 |                           |
| Brass Collector Connection Pipe - Short | Included with the General Connection Set (see page 3), but can be ordered individually.                                                          | 200-FM<br>7827514         |
|                                         | Used for Vitosol 200-FM to connect piping to the collector header pipe.                                                                          |                           |
| Brass Collector Connection Pipe – Long  | Included with the General Connection Set (see page 3), but can be ordered individually.                                                          | 200-FM<br>7827515         |
|                                         | Used for Vitosol 200-FM. To connect piping to the collector header pipe.                                                                         |                           |
| Brass Collector Plug                    | Included with the General Connection Set (see page 3), but can be ordered individually.                                                          | 200-FM<br>7827516         |
|                                         | Used for Vitosol 200-FM to plug the collector header pipe.                                                                                       |                           |
| Compression Connector – Union           | Brass union fitting with 22 mm compression fittings (sold in a set of 2).                                                                        | All collectors<br>7819612 |
|                                         | Used for a straight connection between two 22 mm pipes:  - To bring S/R piping straight out of collector instead of using 90° compression elbow. |                           |
|                                         | To extend pipe between two collectors that have to span an obstruction.                                                                          |                           |