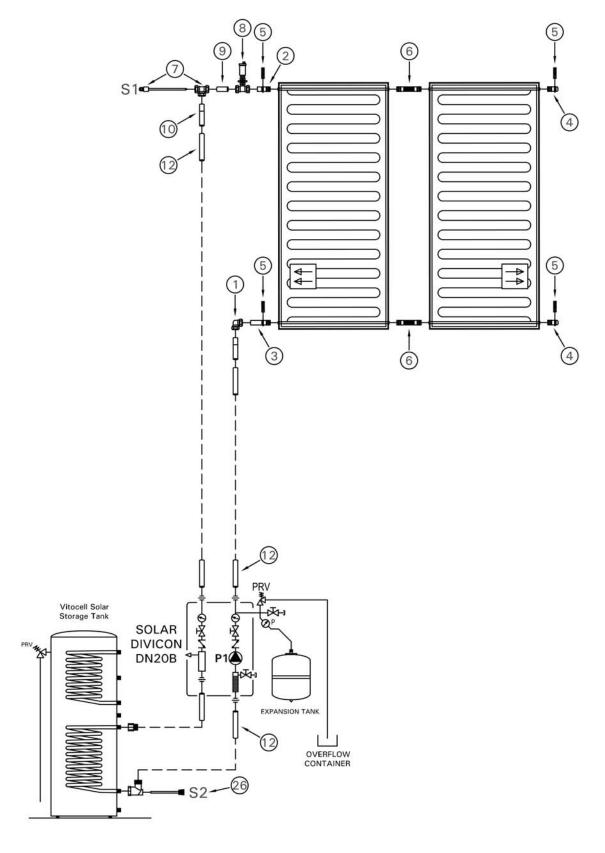

# **Fitting Sets and Kits**

| Item                      | Description                                                                                                                                                                                                                                                                                                                                                                                             | Part Number                             |
|---------------------------|---------------------------------------------------------------------------------------------------------------------------------------------------------------------------------------------------------------------------------------------------------------------------------------------------------------------------------------------------------------------------------------------------------|-----------------------------------------|
| General Connection Set    | One set required for each Vitosol 200-FM collector array.  Array size can be 1 to 12 collectors. Contains all the required fittings for pipe connection to collector.  Contents:  2 x brass connecting pipe (one long, one short)  2 x brass plugs  4 x stainless steel profile clamp  2 x 22 mm 90° compression elbow  1 x package of O-ring silicone assembly grease  2 x copper tube support inserts | 200-FM<br>7248240                       |
| Installation Fittings Set | One set required for each system. Contains the metric conversion fittings required to connect to the collector array and the conversion adaptor for the expansion tank fitting.  Contents:  4 x copper pipe adaptors – 22 mm dia to ¾" dia x 4" long  1 x copper pipe stub – 22 mm dia x 2.4" long  1 x ¾" BSPT Female x ¾" NPT male adaptor  1 x gasket  1 x package of technical literature           | 200-FM<br>ZK02868 (CA)<br>ZK02870 (USA) |

# **Collector Loop Fittings**

| Item                     | Description                                                                                                                                                                                                                                                             | Part Number       |
|--------------------------|-------------------------------------------------------------------------------------------------------------------------------------------------------------------------------------------------------------------------------------------------------------------------|-------------------|
| Interconnection Pipe Set | Used to connect Vitosol 200-FM collectors together. Brass fittings with double O-ring seal, connected by flexible stainless steel pipe.  Contents:  2 x interconnection pipes  1 x package of O-ring silicone assembly grease                                           | 200-FM<br>7248239 |
| Sensor Well Set          | Collector sensor well set for Vitosol 200-FM.  One required per system. Installed in top collector outlet piping.  Contents:  1 x 22 mm compression tee  1 x immersion sensor well  1 x sensor wire strain relief  1 x insulation cover  1 x copper tube support insert | 200-FM<br>7174993 |

# **Collector Loop Fittings** (continued)

| Item                                         | Description                                                                                                                                                                                                                                                 | Part Number       |
|----------------------------------------------|-------------------------------------------------------------------------------------------------------------------------------------------------------------------------------------------------------------------------------------------------------------|-------------------|
| Automatic Fast Air Vent                      | Air vent for high point of each collector array.  Built in shut-off valve for 100% isolation after system is totally vented 22 mm brass compression couplings.  Note: If ordered individually, requires 2 x PN 9543380 - copper adaptors – 22 mm x ¾" x 4". | 200-FM<br>7316789 |
| Manual Air Vent                              | Air vent for high point of each collector array.  Can be used as an alternate to the Fast Air Vent.  Manual key vent, 22 mm brass compression couplings.  Note: If ordered individually, requires 2 x PN 9543380 - copper adaptors – 22 mm x ¾" x 4".       | 200-FM<br>7316263 |
| Automatic Air Vent With<br>Micro-Bubble Mesh | Air separator for location in mechanical room. Wire mesh micro-bubble separator, with built in shut-off valve 22 mm brass compression couplings.                                                                                                            | 7316049           |
|                                              | Note: If ordered individually, requires 2 x PN 9543380 - copper adaptors – 22 mm x ¾" x 4".                                                                                                                                                                 |                   |
| Brass Elbow With Sensor Well                 | Solar tank sensor well for Vitocell tanks. Installs on solar glycol return line to collectors.                                                                                                                                                              |                   |
|                                              | Note: Must be ordered separately for all other tanks.                                                                                                                                                                                                       |                   |
|                                              | 1" probe, for Vitocell 300-W tanks, 42 USG:                                                                                                                                                                                                                 | 7606041           |
|                                              | – for tanks with NPT threads                                                                                                                                                                                                                                |                   |
|                                              | 1" probe, for Vitocell 300-B, 300-V tanks, 53 to 79 USG:                                                                                                                                                                                                    | 7606041           |
|                                              | – for tanks with NPT threads                                                                                                                                                                                                                                |                   |
|                                              | 1 ¼" probe, for Vitocell 300-B, 300-V tanks, 119 USG:                                                                                                                                                                                                       | 7606042           |
|                                              | – for tanks with NPT threads                                                                                                                                                                                                                                |                   |
| Expansion Tank Flex Pipe                     | Flexible ¾"G x 19" (500 mm) long Stainless steel flexible connection pipe.  Used to connect expansion tank to Solar-Divicon DN20B / DN25B. Compression fitting with gasket.  Note: Only for use with the following tank models: 18L, 25L, 40L               | 7497468           |

# **Spare Parts / Individual Fittings**

| Item                                    | Description                                                                                                                                      | Part Number               |
|-----------------------------------------|--------------------------------------------------------------------------------------------------------------------------------------------------|---------------------------|
| Copper Adaptor                          | Included with the Installation Fittings Set (see page 3), but can be ordered individually.                                                       | 200-FM<br>9543380         |
|                                         | Used to connect standard NPT copper to all Vitosol fitting with compression couplings (eg. Supply/Return piping to 90° compression elbow.        |                           |
|                                         | Copper adaptor pipe stub – 22 mm dia x ¾" Copper x 4" long.                                                                                      |                           |
| Copper Connector                        | Included with the Installation Fittings Set (see page 3), but can be ordered individually.                                                       | 200-FM<br>5276590         |
|                                         | Used to connect two items together that both have 22 mm compression couplings (eg. Air vent and sensor well).                                    |                           |
|                                         | Copper pipe stub – 22 mm dia x 2.4" long.                                                                                                        |                           |
| Vitosol Profile Clamp                   | Included with the General Connection Set (see page 3), but can be ordered individually.                                                          | 200-FM,<br>7317074        |
|                                         | Used for Vitosol 200-FM to attach brass connection pipes and plugs to the collector header pipe.                                                 |                           |
| Brass Collector Connection Pipe - Short | Included with the General Connection Set (see page 3), but can be ordered individually.                                                          | 200-FM<br>7827514         |
|                                         | Used for Vitosol 200-FM to connect piping to the collector header pipe.                                                                          |                           |
| Brass Collector Connection Pipe – Long  | Included with the General Connection Set (see page 3), but can be ordered individually.                                                          | 200-FM<br>7827515         |
|                                         | Used for Vitosol 200-FM. To connect piping to the collector header pipe.                                                                         |                           |
| Brass Collector Plug                    | Included with the General Connection Set (see page 3), but can be ordered individually.                                                          | 200-FM<br>7827516         |
|                                         | Used for Vitosol 200-FM to plug the collector header pipe.                                                                                       |                           |
| Compression Connector – Union           | Brass union fitting with 22 mm compression fittings (sold in a set of 2).                                                                        | All collectors<br>7819612 |
|                                         | Used for a straight connection between two 22 mm pipes:  - To bring S/R piping straight out of collector instead of using 90° compression elbow. |                           |
|                                         | To extend pipe between two collectors that have to span an obstruction.                                                                          |                           |

# Spare Parts / Individual Fittings (continued)

| Item                                         | Description                                                                                                                                                                                                          | Part Number                              |
|----------------------------------------------|----------------------------------------------------------------------------------------------------------------------------------------------------------------------------------------------------------------------|------------------------------------------|
| Compression Connector,<br>90° Elbow          | Brass elbow fitting with 22 mm compression fittings. Included with the General Connection Set, but can be ordered individually.                                                                                      | All collectors<br>7819611                |
| Collector Fitting O-rings                    | Package of 4. Spare parts, used for all collector fittings.                                                                                                                                                          | 200-FM<br>7819604                        |
| Silicone Assembly Grease                     | 6 gram package. Included with the General Connection Set (see page 3) and with the Interconnection Pipe Set (see page 4). This can be ordered individually.  Used for lubricating O-rings on all collector fittings. | All collectors<br>7819602                |
| Solar Divicon Expansion Tank Adaptor Fitting | Coupling, ¾" BSPT x ¾" NPT Brass. Included with the Solar Divicon fittings, but can be ordered individually.  Used to connect NPT piping to the expansion tank connection on all Solar Divicon.                      | All Solar Divicon<br>7134829             |
| Expansion Tank Service Valve Adaptor Fitting | Adaptor, ¾" G female - ¾" NPT male. Included with the Installation Fittings Set (see page 4), but can be ordered individually.  Used to connect NPT piping to the service valve on the expansion tank.               | 18 to 50 L<br>Expansion Tanks<br>9635592 |
| Flat Gasket                                  | Flat Gasket, 17 x 24 x 1.5mm                                                                                                                                                                                         | 9535412                                  |
| 0                                            | Used with solar divicon expansion tank adaptor, expansion tank service valve adaptor, solar expansion tank service valve & flexible tank adaptor. This can be ordered individually.                                  |                                          |