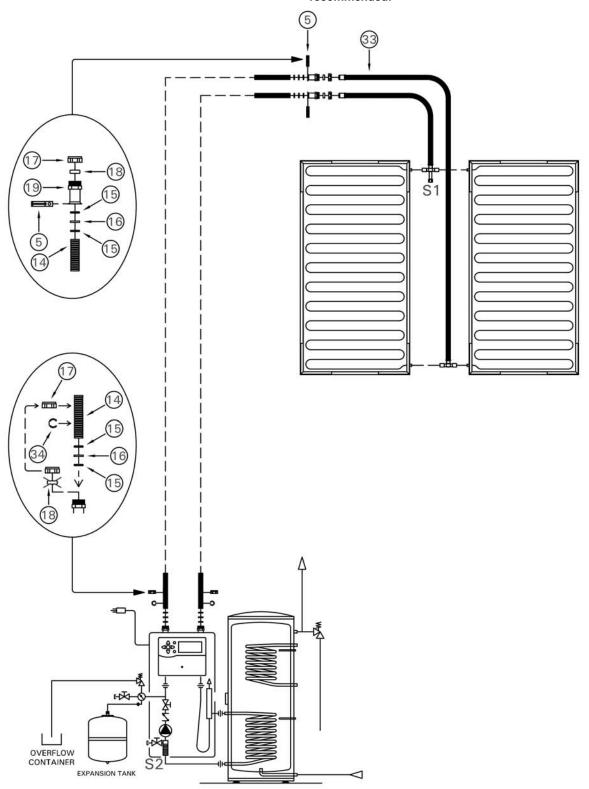

# **Fitting Sets and Kits**

| Item                      | Description                                                                                                                                                                                                                                                                                                                                                                                             | Part Number                             |
|---------------------------|---------------------------------------------------------------------------------------------------------------------------------------------------------------------------------------------------------------------------------------------------------------------------------------------------------------------------------------------------------------------------------------------------------|-----------------------------------------|
| General Connection Set    | One set required for each Vitosol 200-FM collector array.  Array size can be 1 to 12 collectors. Contains all the required fittings for pipe connection to collector.  Contents:  2 x brass connecting pipe (one long, one short)  2 x brass plugs  4 x stainless steel profile clamp  2 x 22 mm 90° compression elbow  1 x package of O-ring silicone assembly grease  2 x copper tube support inserts | 200-FM<br>7248240                       |
| Installation Fittings Set | One set required for each system. Contains the metric conversion fittings required to connect to the collector array and the conversion adaptor for the expansion tank fitting.  Contents:  4 x copper pipe adaptors – 22 mm dia to ¾" dia x 4" long  1 x copper pipe stub – 22 mm dia x 2.4" long  1 x ¾" BSPT Female x ¾" NPT male adaptor  1 x gasket  1 x package of technical literature           | 200-FM<br>ZK02868 (CA)<br>ZK02870 (USA) |

# **Collector Loop Fittings**

| Item                     | Description                                                                                                                                                                                                                                                             | Part Number       |
|--------------------------|-------------------------------------------------------------------------------------------------------------------------------------------------------------------------------------------------------------------------------------------------------------------------|-------------------|
| Interconnection Pipe Set | Used to connect Vitosol 200-FM collectors together. Brass fittings with double O-ring seal, connected by flexible stainless steel pipe.  Contents:  2 x interconnection pipes  1 x package of O-ring silicone assembly grease                                           | 200-FM<br>7248239 |
| Sensor Well Set          | Collector sensor well set for Vitosol 200-FM.  One required per system. Installed in top collector outlet piping.  Contents:  1 x 22 mm compression tee  1 x immersion sensor well  1 x sensor wire strain relief  1 x insulation cover  1 x copper tube support insert | 200-FM<br>7174993 |

# **Spare Parts / Individual Fittings**

| Item                                    | Description                                                                                                                                      | Part Number               |
|-----------------------------------------|--------------------------------------------------------------------------------------------------------------------------------------------------|---------------------------|
| Copper Adaptor                          | Included with the Installation Fittings Set (see page 3), but can be ordered individually.                                                       | 200-FM<br>9543380         |
|                                         | Used to connect standard NPT copper to all Vitosol fitting with compression couplings (eg. Supply/Return piping to 90° compression elbow.        |                           |
|                                         | Copper adaptor pipe stub – 22 mm dia x ¾" Copper x 4" long.                                                                                      |                           |
| Copper Connector                        | Included with the Installation Fittings Set (see page 3), but can be ordered individually.                                                       | 200-FM<br>5276590         |
|                                         | Used to connect two items together that both have 22 mm compression couplings (eg. Air vent and sensor well).                                    |                           |
|                                         | Copper pipe stub – 22 mm dia x 2.4" long.                                                                                                        |                           |
| Vitosol Profile Clamp                   | Included with the General Connection Set (see page 3), but can be ordered individually.                                                          | 200-FM,<br>7317074        |
|                                         | Used for Vitosol 200-FM to attach brass connection pipes and plugs to the collector header pipe.                                                 |                           |
| Brass Collector Connection Pipe - Short | Included with the General Connection Set (see page 3), but can be ordered individually.                                                          | 200-FM<br>7827514         |
|                                         | Used for Vitosol 200-FM to connect piping to the collector header pipe.                                                                          |                           |
| Brass Collector Connection Pipe – Long  | Included with the General Connection Set (see page 3), but can be ordered individually.                                                          | 200-FM<br>7827515         |
|                                         | Used for Vitosol 200-FM. To connect piping to the collector header pipe.                                                                         |                           |
| Brass Collector Plug                    | Included with the General Connection Set (see page 3), but can be ordered individually.                                                          | 200-FM<br>7827516         |
|                                         | Used for Vitosol 200-FM to plug the collector header pipe.                                                                                       |                           |
| Compression Connector – Union           | Brass union fitting with 22 mm compression fittings (sold in a set of 2).                                                                        | All collectors<br>7819612 |
|                                         | Used for a straight connection between two 22 mm pipes:  - To bring S/R piping straight out of collector instead of using 90° compression elbow. |                           |
|                                         | To extend pipe between two collectors that have to span an obstruction.                                                                          |                           |

# Spare Parts / Individual Fittings (continued)

| Item                                         | Description                                                                                                                                                                                                          | Part Number                              |
|----------------------------------------------|----------------------------------------------------------------------------------------------------------------------------------------------------------------------------------------------------------------------|------------------------------------------|
| Compression Connector,<br>90° Elbow          | Brass elbow fitting with 22 mm compression fittings. Included with the General Connection Set, but can be ordered individually.                                                                                      | All collectors<br>7819611                |
| Collector Fitting O-rings                    | Package of 4. Spare parts, used for all collector fittings.                                                                                                                                                          | 200-FM<br>7819604                        |
| Silicone Assembly Grease                     | 6 gram package. Included with the General Connection Set (see page 3) and with the Interconnection Pipe Set (see page 4). This can be ordered individually.  Used for lubricating O-rings on all collector fittings. | All collectors<br>7819602                |
| Solar Divicon Expansion Tank Adaptor Fitting | Coupling, ¾" BSPT x ¾" NPT Brass. Included with the Solar Divicon fittings, but can be ordered individually.  Used to connect NPT piping to the expansion tank connection on all Solar Divicon.                      | All Solar Divicon<br>7134829             |
| Expansion Tank Service Valve Adaptor Fitting | Adaptor, ¾" G female - ¾" NPT male. Included with the Installation Fittings Set (see page 4), but can be ordered individually.  Used to connect NPT piping to the service valve on the expansion tank.               | 18 to 50 L<br>Expansion Tanks<br>9635592 |
| Flat Gasket                                  | Flat Gasket, 17 x 24 x 1.5mm                                                                                                                                                                                         | 9535412                                  |
| 0                                            | Used with solar divicon expansion tank adaptor, expansion tank service valve adaptor, solar expansion tank service valve & flexible tank adaptor. This can be ordered individually.                                  |                                          |