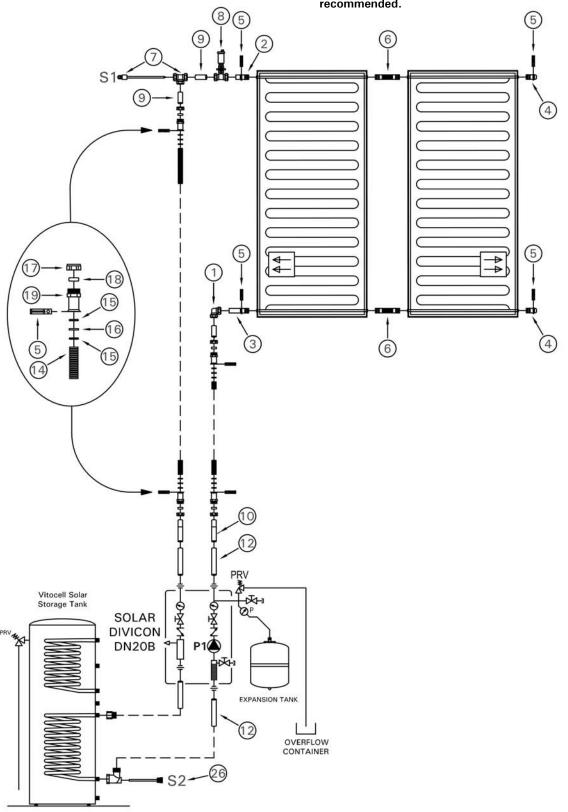

# **Fitting Sets and Kits**

| Item                      | Description                                                                                                                                                                                                                                                                                                                                                                                             | Part Number                             |
|---------------------------|---------------------------------------------------------------------------------------------------------------------------------------------------------------------------------------------------------------------------------------------------------------------------------------------------------------------------------------------------------------------------------------------------------|-----------------------------------------|
| General Connection Set    | One set required for each Vitosol 200-FM collector array.  Array size can be 1 to 12 collectors. Contains all the required fittings for pipe connection to collector.  Contents:  2 x brass connecting pipe (one long, one short)  2 x brass plugs  4 x stainless steel profile clamp  2 x 22 mm 90° compression elbow  1 x package of O-ring silicone assembly grease  2 x copper tube support inserts | 200-FM<br>7248240                       |
| Installation Fittings Set | One set required for each system. Contains the metric conversion fittings required to connect to the collector array and the conversion adaptor for the expansion tank fitting.  Contents:  4 x copper pipe adaptors – 22 mm dia to ¾" dia x 4" long  1 x copper pipe stub – 22 mm dia x 2.4" long  1 x ¾" BSPT Female x ¾" NPT male adaptor  1 x gasket  1 x package of technical literature           | 200-FM<br>ZK02868 (CA)<br>ZK02870 (USA) |

# **Collector Loop Fittings**

| Item                     | Description                                                                                                                                                                                                                                                             | Part Number       |
|--------------------------|-------------------------------------------------------------------------------------------------------------------------------------------------------------------------------------------------------------------------------------------------------------------------|-------------------|
| Interconnection Pipe Set | Used to connect Vitosol 200-FM collectors together. Brass fittings with double O-ring seal, connected by flexible stainless steel pipe.  Contents:  2 x interconnection pipes  1 x package of O-ring silicone assembly grease                                           | 200-FM<br>7248239 |
| Sensor Well Set          | Collector sensor well set for Vitosol 200-FM.  One required per system. Installed in top collector outlet piping.  Contents:  1 x 22 mm compression tee  1 x immersion sensor well  1 x sensor wire strain relief  1 x insulation cover  1 x copper tube support insert | 200-FM<br>7174993 |

# **Collector Loop Fittings** (continued)

| Item                                         | Description                                                                                                                                                                                                                                                 | Part Number       |
|----------------------------------------------|-------------------------------------------------------------------------------------------------------------------------------------------------------------------------------------------------------------------------------------------------------------|-------------------|
| Automatic Fast Air Vent                      | Air vent for high point of each collector array.  Built in shut-off valve for 100% isolation after system is totally vented 22 mm brass compression couplings.  Note: If ordered individually, requires 2 x PN 9543380 - copper adaptors – 22 mm x ¾" x 4". | 200-FM<br>7316789 |
| Manual Air Vent                              | Air vent for high point of each collector array.  Can be used as an alternate to the Fast Air Vent.  Manual key vent, 22 mm brass compression couplings.  Note: If ordered individually, requires 2 x PN 9543380 - copper adaptors – 22 mm x ¾" x 4".       | 200-FM<br>7316263 |
| Automatic Air Vent With<br>Micro-Bubble Mesh | Air separator for location in mechanical room. Wire mesh micro-bubble separator, with built in shut-off valve 22 mm brass compression couplings.                                                                                                            | 7316049           |
|                                              | Note: If ordered individually, requires 2 x PN 9543380 - copper adaptors – 22 mm x ¾" x 4".                                                                                                                                                                 |                   |
| Brass Elbow With Sensor Well                 | Solar tank sensor well for Vitocell tanks. Installs on solar glycol return line to collectors.                                                                                                                                                              |                   |
|                                              | Note: Must be ordered separately for all other tanks.                                                                                                                                                                                                       |                   |
|                                              | 1" probe, for Vitocell 300-W tanks, 42 USG:                                                                                                                                                                                                                 | 7606041           |
|                                              | – for tanks with NPT threads                                                                                                                                                                                                                                |                   |
|                                              | 1" probe, for Vitocell 300-B, 300-V tanks, 53 to 79 USG:                                                                                                                                                                                                    | 7606041           |
|                                              | – for tanks with NPT threads                                                                                                                                                                                                                                |                   |
|                                              | 1 ¼" probe, for Vitocell 300-B, 300-V tanks, 119 USG:                                                                                                                                                                                                       | 7606042           |
|                                              | – for tanks with NPT threads                                                                                                                                                                                                                                |                   |
| Expansion Tank Flex Pipe                     | Flexible ¾"G x 19" (500 mm) long Stainless steel flexible connection pipe.  Used to connect expansion tank to Solar-Divicon DN20B / DN25B. Compression fitting with gasket.  Note: Only for use with the following tank models: 18L, 25L, 40L               | 7497468           |

# **Spare Parts / Individual Fittings**

| Item                                    | Description                                                                                                                                      | Part Number               |
|-----------------------------------------|--------------------------------------------------------------------------------------------------------------------------------------------------|---------------------------|
| Copper Adaptor                          | Included with the Installation Fittings Set (see page 3), but can be ordered individually.                                                       | 200-FM<br>9543380         |
|                                         | Used to connect standard NPT copper to all Vitosol fitting with compression couplings (eg. Supply/Return piping to 90° compression elbow.        |                           |
|                                         | Copper adaptor pipe stub – 22 mm dia x ¾" Copper x 4" long.                                                                                      |                           |
| Copper Connector                        | Included with the Installation Fittings Set (see page 3), but can be ordered individually.                                                       | 200-FM<br>5276590         |
|                                         | Used to connect two items together that both have 22 mm compression couplings (eg. Air vent and sensor well).                                    |                           |
|                                         | Copper pipe stub – 22 mm dia x 2.4" long.                                                                                                        |                           |
| Vitosol Profile Clamp                   | Included with the General Connection Set (see page 3), but can be ordered individually.                                                          | 200-FM,<br>7317074        |
|                                         | Used for Vitosol 200-FM to attach brass connection pipes and plugs to the collector header pipe.                                                 |                           |
| Brass Collector Connection Pipe - Short | Included with the General Connection Set (see page 3), but can be ordered individually.                                                          | 200-FM<br>7827514         |
|                                         | Used for Vitosol 200-FM to connect piping to the collector header pipe.                                                                          |                           |
| Brass Collector Connection Pipe – Long  | Included with the General Connection Set (see page 3), but can be ordered individually.                                                          | 200-FM<br>7827515         |
|                                         | Used for Vitosol 200-FM. To connect piping to the collector header pipe.                                                                         |                           |
| Brass Collector Plug                    | Included with the General Connection Set (see page 3), but can be ordered individually.                                                          | 200-FM<br>7827516         |
|                                         | Used for Vitosol 200-FM to plug the collector header pipe.                                                                                       |                           |
| Compression Connector – Union           | Brass union fitting with 22 mm compression fittings (sold in a set of 2).                                                                        | All collectors<br>7819612 |
|                                         | Used for a straight connection between two 22 mm pipes:  - To bring S/R piping straight out of collector instead of using 90° compression elbow. |                           |
|                                         | To extend pipe between two collectors that have to span an obstruction.                                                                          |                           |

# Spare Parts / Individual Fittings (continued)

| Item                                         | Description                                                                                                                                                                                                          | Part Number                              |
|----------------------------------------------|----------------------------------------------------------------------------------------------------------------------------------------------------------------------------------------------------------------------|------------------------------------------|
| Compression Connector,<br>90° Elbow          | Brass elbow fitting with 22 mm compression fittings. Included with the General Connection Set, but can be ordered individually.                                                                                      | All collectors<br>7819611                |
| Collector Fitting O-rings                    | Package of 4. Spare parts, used for all collector fittings.                                                                                                                                                          | 200-FM<br>7819604                        |
| Silicone Assembly Grease                     | 6 gram package. Included with the General Connection Set (see page 3) and with the Interconnection Pipe Set (see page 4). This can be ordered individually.  Used for lubricating O-rings on all collector fittings. | All collectors<br>7819602                |
| Solar Divicon Expansion Tank Adaptor Fitting | Coupling, ¾" BSPT x ¾" NPT Brass. Included with the Solar Divicon fittings, but can be ordered individually.  Used to connect NPT piping to the expansion tank connection on all Solar Divicon.                      | All Solar Divicon<br>7134829             |
| Expansion Tank Service Valve Adaptor Fitting | Adaptor, ¾" G female - ¾" NPT male. Included with the Installation Fittings Set (see page 4), but can be ordered individually.  Used to connect NPT piping to the service valve on the expansion tank.               | 18 to 50 L<br>Expansion Tanks<br>9635592 |
| Flat Gasket                                  | Flat Gasket, 17 x 24 x 1.5mm                                                                                                                                                                                         | 9535412                                  |
| 0                                            | Used with solar divicon expansion tank adaptor, expansion tank service valve adaptor, solar expansion tank service valve & flexible tank adaptor. This can be ordered individually.                                  |                                          |