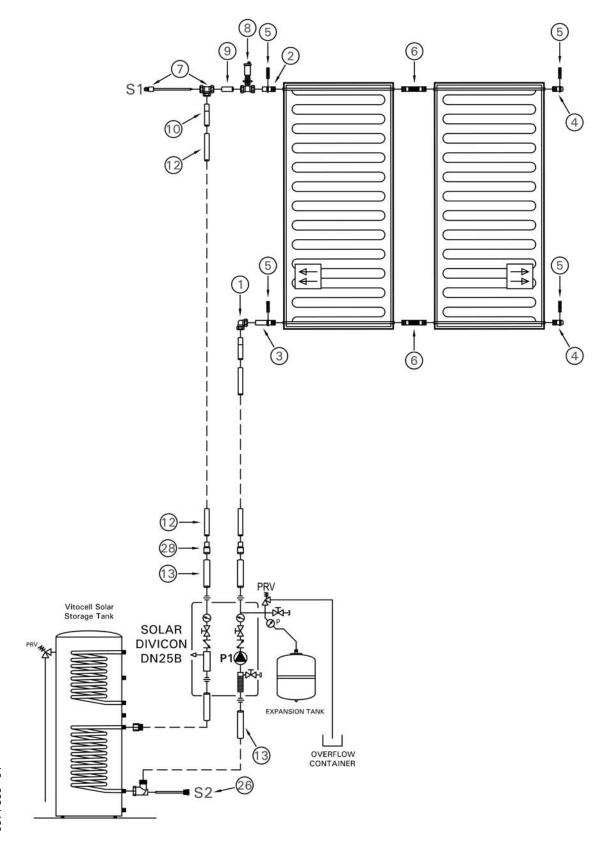

# **Fitting Sets and Kits**

| Item                      | Description                                                                                                                                                                                                                                                                                                                                                                                             | Part Number                             |
|---------------------------|---------------------------------------------------------------------------------------------------------------------------------------------------------------------------------------------------------------------------------------------------------------------------------------------------------------------------------------------------------------------------------------------------------|-----------------------------------------|
| General Connection Set    | One set required for each Vitosol 200-FM collector array.  Array size can be 1 to 12 collectors. Contains all the required fittings for pipe connection to collector.  Contents:  2 x brass connecting pipe (one long, one short)  2 x brass plugs  4 x stainless steel profile clamp  2 x 22 mm 90° compression elbow  1 x package of O-ring silicone assembly grease  2 x copper tube support inserts | 200-FM<br>7248240                       |
| Installation Fittings Set | One set required for each system. Contains the metric conversion fittings required to connect to the collector array and the conversion adaptor for the expansion tank fitting.  Contents:  4 x copper pipe adaptors – 22 mm dia to ¾" dia x 4" long  1 x copper pipe stub – 22 mm dia x 2.4" long  1 x ¾" BSPT Female x ¾" NPT male adaptor  1 x gasket  1 x package of technical literature           | 200-FM<br>ZK02868 (CA)<br>ZK02870 (USA) |

# **Collector Loop Fittings**

| Item                     | Description                                                                                                                                                                                                                                                             | Part Number       |
|--------------------------|-------------------------------------------------------------------------------------------------------------------------------------------------------------------------------------------------------------------------------------------------------------------------|-------------------|
| Interconnection Pipe Set | Used to connect Vitosol 200-FM collectors together. Brass fittings with double O-ring seal, connected by flexible stainless steel pipe.  Contents:  2 x interconnection pipes  1 x package of O-ring silicone assembly grease                                           | 200-FM<br>7248239 |
| Sensor Well Set          | Collector sensor well set for Vitosol 200-FM.  One required per system. Installed in top collector outlet piping.  Contents:  1 x 22 mm compression tee  1 x immersion sensor well  1 x sensor wire strain relief  1 x insulation cover  1 x copper tube support insert | 200-FM<br>7174993 |

# **Collector Loop Fittings** (continued)

| Item                                         | Description                                                                                                                                                                                                                                                 | Part Number       |
|----------------------------------------------|-------------------------------------------------------------------------------------------------------------------------------------------------------------------------------------------------------------------------------------------------------------|-------------------|
| Automatic Fast Air Vent                      | Air vent for high point of each collector array.  Built in shut-off valve for 100% isolation after system is totally vented 22 mm brass compression couplings.  Note: If ordered individually, requires 2 x PN 9543380 - copper adaptors – 22 mm x ¾" x 4". | 200-FM<br>7316789 |
| Manual Air Vent                              | Air vent for high point of each collector array.  Can be used as an alternate to the Fast Air Vent.  Manual key vent, 22 mm brass compression couplings.  Note: If ordered individually, requires 2 x PN 9543380 - copper adaptors – 22 mm x ¾" x 4".       | 200-FM<br>7316263 |
| Automatic Air Vent With<br>Micro-Bubble Mesh | Air separator for location in mechanical room. Wire mesh micro-bubble separator, with built in shut-off valve 22 mm brass compression couplings.                                                                                                            | 7316049           |
|                                              | Note: If ordered individually, requires 2 x PN 9543380 - copper adaptors – 22 mm x ¾" x 4".                                                                                                                                                                 |                   |
| Brass Elbow With Sensor Well                 | Solar tank sensor well for Vitocell tanks. Installs on solar glycol return line to collectors.                                                                                                                                                              |                   |
|                                              | Note: Must be ordered separately for all other tanks.                                                                                                                                                                                                       |                   |
|                                              | 1" probe, for Vitocell 300-W tanks, 42 USG:                                                                                                                                                                                                                 | 7606041           |
|                                              | – for tanks with NPT threads                                                                                                                                                                                                                                |                   |
|                                              | 1" probe, for Vitocell 300-B, 300-V tanks, 53 to 79 USG:                                                                                                                                                                                                    | 7606041           |
|                                              | – for tanks with NPT threads                                                                                                                                                                                                                                |                   |
|                                              | 1 ¼" probe, for Vitocell 300-B, 300-V tanks, 119 USG:                                                                                                                                                                                                       | 7606042           |
|                                              | – for tanks with NPT threads                                                                                                                                                                                                                                |                   |
| Expansion Tank Flex Pipe                     | Flexible ¾"G x 19" (500 mm) long Stainless steel flexible connection pipe.  Used to connect expansion tank to Solar-Divicon DN20B / DN25B. Compression fitting with gasket.  Note: Only for use with the following tank models: 18L, 25L, 40L               | 7497468           |

# **Spare Parts / Individual Fittings**

| Item                                    | Description                                                                                                                                      | Part Number               |
|-----------------------------------------|--------------------------------------------------------------------------------------------------------------------------------------------------|---------------------------|
| Copper Adaptor                          | Included with the Installation Fittings Set (see page 3), but can be ordered individually.                                                       | 200-FM<br>9543380         |
|                                         | Used to connect standard NPT copper to all Vitosol fitting with compression couplings (eg. Supply/Return piping to 90° compression elbow.        |                           |
|                                         | Copper adaptor pipe stub – 22 mm dia x ¾" Copper x 4" long.                                                                                      |                           |
| Copper Connector                        | Included with the Installation Fittings Set (see page 3), but can be ordered individually.                                                       | 200-FM<br>5276590         |
|                                         | Used to connect two items together that both have 22 mm compression couplings (eg. Air vent and sensor well).                                    |                           |
|                                         | Copper pipe stub – 22 mm dia x 2.4" long.                                                                                                        |                           |
| Vitosol Profile Clamp                   | Included with the General Connection Set (see page 3), but can be ordered individually.                                                          | 200-FM,<br>7317074        |
|                                         | Used for Vitosol 200-FM to attach brass connection pipes and plugs to the collector header pipe.                                                 |                           |
| Brass Collector Connection Pipe - Short | Included with the General Connection Set (see page 3), but can be ordered individually.                                                          | 200-FM<br>7827514         |
|                                         | Used for Vitosol 200-FM to connect piping to the collector header pipe.                                                                          |                           |
| Brass Collector Connection Pipe – Long  | Included with the General Connection Set (see page 3), but can be ordered individually.                                                          | 200-FM<br>7827515         |
|                                         | Used for Vitosol 200-FM. To connect piping to the collector header pipe.                                                                         |                           |
| Brass Collector Plug                    | Included with the General Connection Set (see page 3), but can be ordered individually.                                                          | 200-FM<br>7827516         |
|                                         | Used for Vitosol 200-FM to plug the collector header pipe.                                                                                       |                           |
| Compression Connector – Union           | Brass union fitting with 22 mm compression fittings (sold in a set of 2).                                                                        | All collectors<br>7819612 |
|                                         | Used for a straight connection between two 22 mm pipes:  - To bring S/R piping straight out of collector instead of using 90° compression elbow. |                           |
|                                         | To extend pipe between two collectors that have to span an obstruction.                                                                          |                           |

# Spare Parts / Individual Fittings (continued)

| Item                                         | Description                                                                                                                                                                                                          | Part Number                              |
|----------------------------------------------|----------------------------------------------------------------------------------------------------------------------------------------------------------------------------------------------------------------------|------------------------------------------|
| Compression Connector,<br>90° Elbow          | Brass elbow fitting with 22 mm compression fittings. Included with the General Connection Set, but can be ordered individually.                                                                                      | All collectors<br>7819611                |
| Collector Fitting O-rings                    | Package of 4. Spare parts, used for all collector fittings.                                                                                                                                                          | 200-FM<br>7819604                        |
| Silicone Assembly Grease                     | 6 gram package. Included with the General Connection Set (see page 3) and with the Interconnection Pipe Set (see page 4). This can be ordered individually.  Used for lubricating O-rings on all collector fittings. | All collectors<br>7819602                |
| Solar Divicon Expansion Tank Adaptor Fitting | Coupling, ¾" BSPT x ¾" NPT Brass. Included with the Solar Divicon fittings, but can be ordered individually.  Used to connect NPT piping to the expansion tank connection on all Solar Divicon.                      | All Solar Divicon<br>7134829             |
| Expansion Tank Service Valve Adaptor Fitting | Adaptor, ¾" G female - ¾" NPT male. Included with the Installation Fittings Set (see page 4), but can be ordered individually.  Used to connect NPT piping to the service valve on the expansion tank.               | 18 to 50 L<br>Expansion Tanks<br>9635592 |
| Flat Gasket                                  | Flat Gasket, 17 x 24 x 1.5mm                                                                                                                                                                                         | 9535412                                  |
| 0                                            | Used with solar divicon expansion tank adaptor, expansion tank service valve adaptor, solar expansion tank service valve & flexible tank adaptor. This can be ordered individually.                                  |                                          |