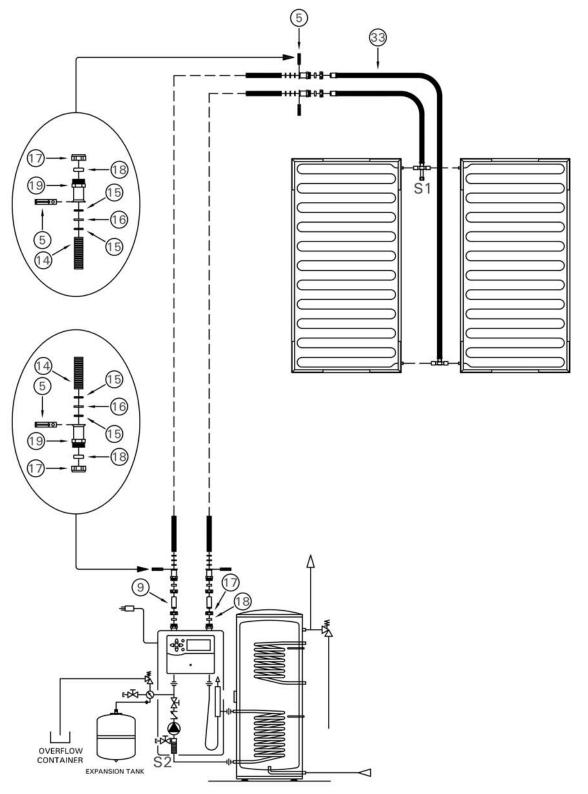

# **Fitting Sets and Kits**

| Item                      | Description                                                                                                                                                                                                                                                                                                                                                                                             | Part Number                             |
|---------------------------|---------------------------------------------------------------------------------------------------------------------------------------------------------------------------------------------------------------------------------------------------------------------------------------------------------------------------------------------------------------------------------------------------------|-----------------------------------------|
| General Connection Set    | One set required for each Vitosol 200-FM collector array.  Array size can be 1 to 12 collectors. Contains all the required fittings for pipe connection to collector.  Contents:  2 x brass connecting pipe (one long, one short)  2 x brass plugs  4 x stainless steel profile clamp  2 x 22 mm 90° compression elbow  1 x package of O-ring silicone assembly grease  2 x copper tube support inserts | 200-FM<br>7248240                       |
| Installation Fittings Set | One set required for each system. Contains the metric conversion fittings required to connect to the collector array and the conversion adaptor for the expansion tank fitting.  Contents:  4 x copper pipe adaptors – 22 mm dia to ¾" dia x 4" long  1 x copper pipe stub – 22 mm dia x 2.4" long  1 x ¾" BSPT Female x ¾" NPT male adaptor  1 x gasket  1 x package of technical literature           | 200-FM<br>ZK02868 (CA)<br>ZK02870 (USA) |

# **Collector Loop Fittings**

| Item                     | Description                                                                                                                                                                                                                                                             | Part Number       |
|--------------------------|-------------------------------------------------------------------------------------------------------------------------------------------------------------------------------------------------------------------------------------------------------------------------|-------------------|
| Interconnection Pipe Set | Used to connect Vitosol 200-FM collectors together. Brass fittings with double O-ring seal, connected by flexible stainless steel pipe.  Contents:  2 x interconnection pipes  1 x package of O-ring silicone assembly grease                                           | 200-FM<br>7248239 |
| Sensor Well Set          | Collector sensor well set for Vitosol 200-FM.  One required per system. Installed in top collector outlet piping.  Contents:  1 x 22 mm compression tee  1 x immersion sensor well  1 x sensor wire strain relief  1 x insulation cover  1 x copper tube support insert | 200-FM<br>7174993 |

# **Spare Parts / Individual Fittings**

| Item                                    | Description                                                                                                                                      | Part Number               |
|-----------------------------------------|--------------------------------------------------------------------------------------------------------------------------------------------------|---------------------------|
| Copper Adaptor                          | Included with the Installation Fittings Set (see page 3), but can be ordered individually.                                                       | 200-FM<br>9543380         |
|                                         | Used to connect standard NPT copper to all Vitosol fitting with compression couplings (eg. Supply/Return piping to 90° compression elbow.        |                           |
|                                         | Copper adaptor pipe stub – 22 mm dia x ¾" Copper x 4" long.                                                                                      |                           |
| Copper Connector                        | Included with the Installation Fittings Set (see page 3), but can be ordered individually.                                                       | 200-FM<br>5276590         |
|                                         | Used to connect two items together that both have 22 mm compression couplings (eg. Air vent and sensor well).                                    |                           |
|                                         | Copper pipe stub – 22 mm dia x 2.4" long.                                                                                                        |                           |
| Vitosol Profile Clamp                   | Included with the General Connection Set (see page 3), but can be ordered individually.                                                          | 200-FM,<br>7317074        |
|                                         | Used for Vitosol 200-FM to attach brass connection pipes and plugs to the collector header pipe.                                                 |                           |
| Brass Collector Connection Pipe - Short | Included with the General Connection Set (see page 3), but can be ordered individually.                                                          | 200-FM<br>7827514         |
|                                         | Used for Vitosol 200-FM to connect piping to the collector header pipe.                                                                          |                           |
| Brass Collector Connection Pipe – Long  | Included with the General Connection Set (see page 3), but can be ordered individually.                                                          | 200-FM<br>7827515         |
|                                         | Used for Vitosol 200-FM. To connect piping to the collector header pipe.                                                                         |                           |
| Brass Collector Plug                    | Included with the General Connection Set (see page 3), but can be ordered individually.                                                          | 200-FM<br>7827516         |
|                                         | Used for Vitosol 200-FM to plug the collector header pipe.                                                                                       |                           |
| Compression Connector – Union           | Brass union fitting with 22 mm compression fittings (sold in a set of 2).                                                                        | All collectors<br>7819612 |
|                                         | Used for a straight connection between two 22 mm pipes:  - To bring S/R piping straight out of collector instead of using 90° compression elbow. |                           |
|                                         | To extend pipe between two collectors that have to span an obstruction.                                                                          |                           |

# Spare Parts / Individual Fittings (continued)

| Item                                         | Description                                                                                                                                                                                                          | Part Number                              |
|----------------------------------------------|----------------------------------------------------------------------------------------------------------------------------------------------------------------------------------------------------------------------|------------------------------------------|
| Compression Connector,<br>90° Elbow          | Brass elbow fitting with 22 mm compression fittings. Included with the General Connection Set, but can be ordered individually.                                                                                      | All collectors<br>7819611                |
| Collector Fitting O-rings                    | Package of 4. Spare parts, used for all collector fittings.                                                                                                                                                          | 200-FM<br>7819604                        |
| Silicone Assembly Grease                     | 6 gram package. Included with the General Connection Set (see page 3) and with the Interconnection Pipe Set (see page 4). This can be ordered individually.  Used for lubricating O-rings on all collector fittings. | All collectors<br>7819602                |
| Solar Divicon Expansion Tank Adaptor Fitting | Coupling, ¾" BSPT x ¾" NPT Brass. Included with the Solar Divicon fittings, but can be ordered individually.  Used to connect NPT piping to the expansion tank connection on all Solar Divicon.                      | All Solar Divicon<br>7134829             |
| Expansion Tank Service Valve Adaptor Fitting | Adaptor, ¾" G female - ¾" NPT male. Included with the Installation Fittings Set (see page 4), but can be ordered individually.  Used to connect NPT piping to the service valve on the expansion tank.               | 18 to 50 L<br>Expansion Tanks<br>9635592 |
| Flat Gasket                                  | Flat Gasket, 17 x 24 x 1.5mm                                                                                                                                                                                         | 9535412                                  |
| 0                                            | Used with solar divicon expansion tank adaptor, expansion tank service valve adaptor, solar expansion tank service valve & flexible tank adaptor. This can be ordered individually.                                  |                                          |